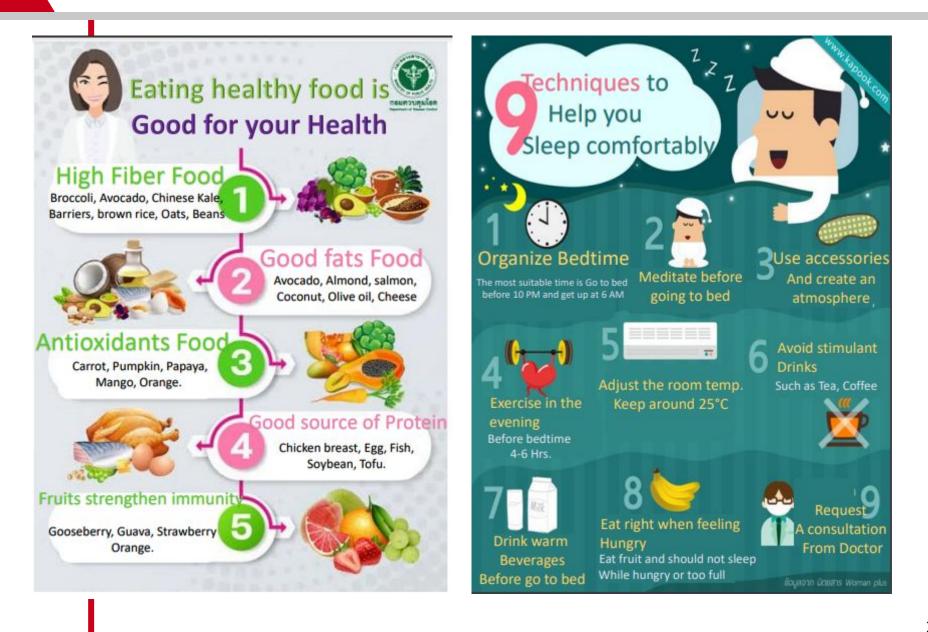

Implementation Details Develop materials for KKM members to learn about the effects of sleep and diet on wellness.

Impression

This time, we prepared materials on the themes of eating and sleeping, which are deeply related to wellness, in order to help foster knowledge.

Since the activities had so far focused mainly on physical exercise, we tried to incorporate activities that would deepen understanding.

## Materials